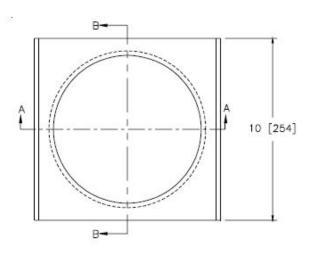

## **ENGINEERING SPECIFICATION: ZURN Z882-U8**

8 [203] No-Hub Bottom Outlet for 12 [301] wide Trench Drainage System. Outlet is made of 1/4 [6] thick HDPE and is designed for No-Hub applications using an adapter (Supplied by other).