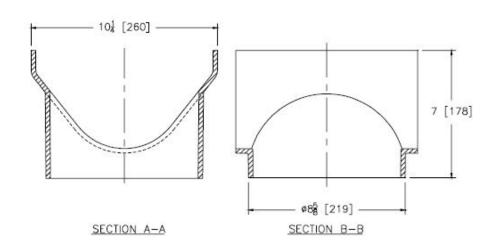

## **ENGINEERING SPECIFICATION: ZURN Z882-U8**

8 [203] No-Hub Bottom Outlet for 12 [301] wide Trench Drainage System. Outlet is made of 1/4 [6] thick HDPE and is designed for No-Hub applications using an adapter (Supplied by other).

\*\*Unit to be cut in field per channel depth.

DISCLAIMER - The customer and the customer's architects, engineers, consultants, and other professionals are completely responsible for the selection installation and maintenance of any product purchased from Trench Drain Supply and/or its manufacturers. TRENCH DRAIN SUPPLY MAKES NO WARRANTY, EXPRESS OR IMPLIED, AS TO THE SUITABILITY, DESIGN, MERCHANTIBILITY, OR FITNESS OF THE PRODUCT FOR CUSTOMERS APPLICATION. The drawing and information provided remain the property and copyright of the manufacturer listed. The manufacturer reserves the right to modify specification without notice.